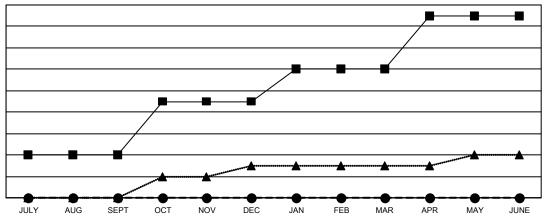

## GOALS AND ACTUAL NEW CLUBS CUMULATIVE

■ - CURRENT YEAR GOALS FOR NEW CLUBS

- ● - CURRENT YEAR ACTUAL NEW CLUBS

- ▲ - LAST YEAR ACTUAL NEW CLUBS