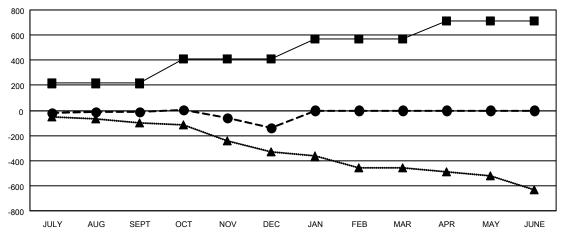

## GOALS AND ACTUAL MEMBERS CUMULATIVE

| - | MEMBER | <b>GROWTH</b> | NET | GOAL |
|---|--------|---------------|-----|------|
|   |        |               |     |      |

- MEMBER GROWTH ACTUAL

▲ - LAST YEAR MEMBERSHIP ACTUAL